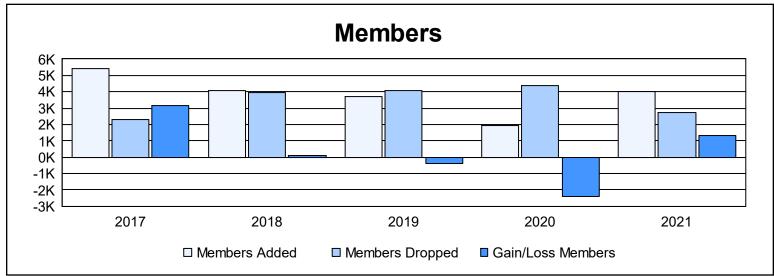

| Year      | New<br>Clubs | Dropped<br>Clubs | Gain/<br>Loss<br>Clubs | New<br>Members | Charter<br>Members | Reinstate<br>Members | Transfer<br>Members | Total<br>Member<br>Added | Total<br>Members<br>Dropped | Gain/<br>Loss<br>Members |
|-----------|--------------|------------------|------------------------|----------------|--------------------|----------------------|---------------------|--------------------------|-----------------------------|--------------------------|
| 2016-2017 | 37           | 30               | 7                      | 3,989          | 1,098              | 173                  | 161                 | 5,421                    | 2,288                       | 3,133                    |
| 2017-2018 | 47           | 34               | 13                     | 2,696          | 1,115              | 241                  | 26                  | 4,078                    | 3,968                       | 110                      |
| 2018-2019 | 33           | 41               | -8                     | 1,853          | 1,253              | 172                  | 421                 | 3,699                    | 4,070                       | -371                     |
| 2019-2020 | 22           | 30               | -8                     | 1,077          | 604                | 168                  | 102                 | 1,951                    | 4,369                       | -2,418                   |
| 2020-2021 | 89           | 15               | 74                     | 1,834          | 2,035              | 111                  | 45                  | 4,025                    | 2,722                       | 1,303                    |
| Average   | 46           | 30               | 16                     | 2,290          | 1,221              | 173                  | 151                 | 3,835                    | 3,483                       | 351                      |